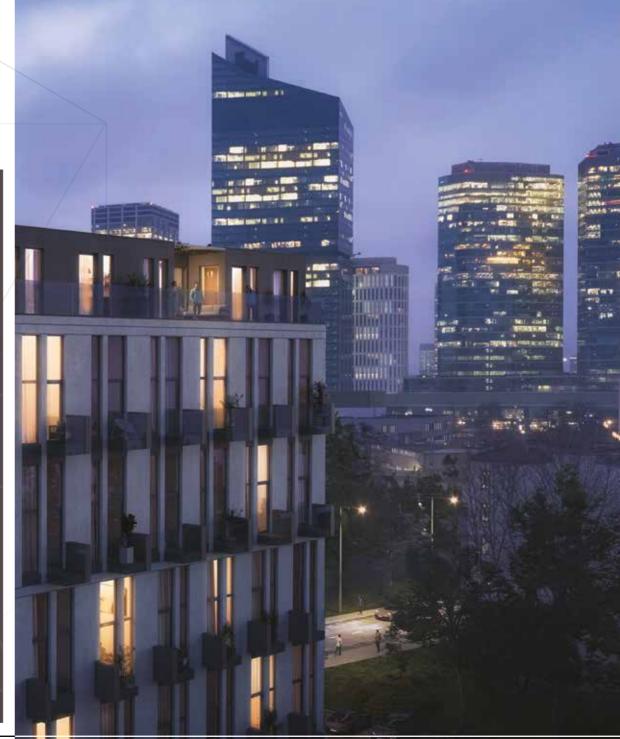

## Perfect location

The **Szarych Szeregów 1** project is situated in the Wola district, adjacent to the Warsaw city center. In its nearest vicinity one can find the Rondo Daszyńskiego metro station – merely 5 minutes on foot – as well as tram and bus stops. The Wola district itself is an important business and cultural center.