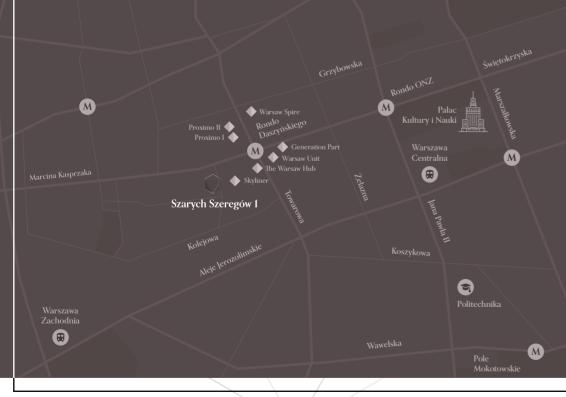

## Perfect location

The **Szarych Szeregów 1** project is situated in the Wola district, adjacent to the Warsaw city center. In its nearest vicinity one can find the Rondo Daszyńskiego metro station – merely 5 minutes on foot – as well as tram and bus stops. The Wola district itself is an important business and cultural center.