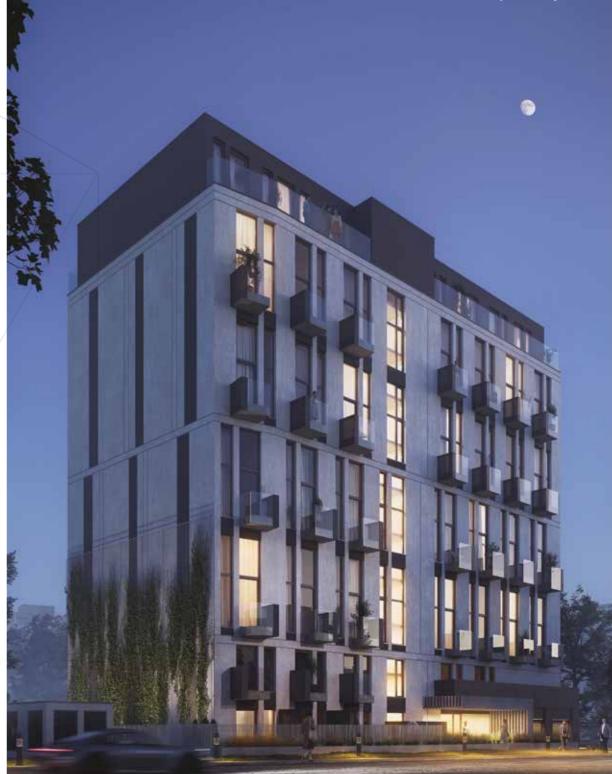

# Szarych Szeregów 1

A micro flat investment opportunity near the Rondo Daszyńskiego metro station

## Szarych Szeregów 1

**Szarych Szeregów 1** is an exceptional project made for those who want to invest in short- and long-term rentals.

The project is located in the new business center of Warsaw's Wola district, at 1 Szarych Szeregów street, near the Rondo Daszyńskiego metro station. The development project is managed by a developer wellrecognized on the real-estate development market, the SP invest holding.

The **Szarych Szeregów 1** project stands out of the ordinary by offering microapartments, 4.7 meters high, with mezzanines, inspired by lofts. as well as elegant common spaces and a lobby area.

Szarych Szeregów 1 is: