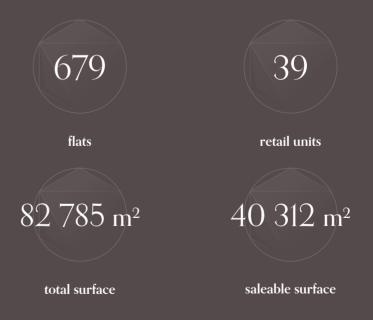

P Invest Group is Inter Construction Warszawa, a building company specialized in the residential market. It has been the exclusive general contractor for the SP Invest Group for 11 years.

#### Wide scope of activity

Inter Construction Warszawa is active in the Mazowieckie region. So far it has carried out constructions in the Praga Południe, Praga Północ, Ursus, Wawer, Targówek and Białołęka districts of Warsaw.

Until now we have completed 16 residential projects with a varying degree of complexity. A stable Team of experienced Engineers , Managers and Supervisors is ready to tackle any challenge with a strict control of the construction costs. We will deliver high quality, meet deadlines and comply with initial budgets.

#### Our achievements

We have built 16 projects comprising of:



# SELECTED COMPLETED PROJECTS



#### Aluzyjna 21

Warsaw Białołęka District 19 Aluzyjna St. UFA 400.48 m<sup>2</sup> Project under construction





#### Szwedzka 4

Warsaw Praga Północ District 4 Szwedzka St. UFA 5 860 m<sup>2</sup> Finished in 2021





#### Wincentego 66

Warsaw Targówek District 66 Św. Wincentego St. UFA 1 565.76 m<sup>2</sup> Finished in 2020

## Komorska 37

Warsaw Praga Południe District 37 Komorska St. UFA 2 256.72 m<sup>2</sup> Finished in 2018





## Krypska 25

Warsaw Praga Południe District 25 Krypska St. UFA 2 488.14 m<sup>2</sup> Finished in 2016

### Szwedzka 43

Warsaw Praga Północ District 43 Szwedzka St. UFA 4 916.76 m<sup>2</sup> Finished in 2016





#### SP INVEST DVE SP. Z O.O. SPÓŁKA KOMANDYTOWA

ul. Marconich 11/4, 02-954 Warszawa KRS: 000053314