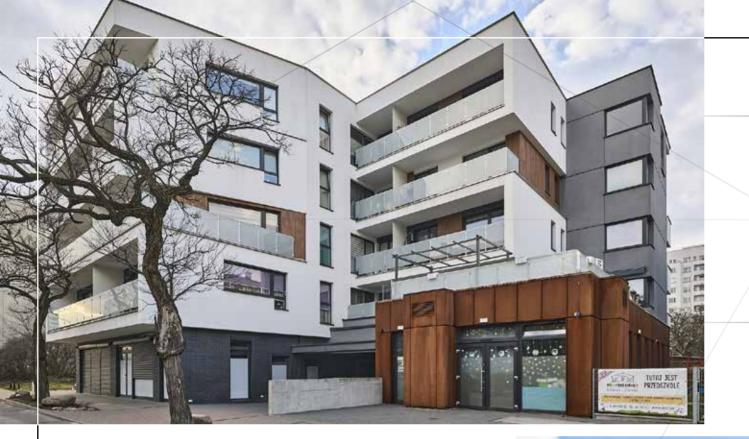

# Szarych Szeregów 1

A micro flat investment opportunity near the Rondo Daszyńskiego metro station

## Szarych Szeregów 1

**Szarych Szeregów 1** is an exceptional project made for those who want to invest in short- and long-term rentals.

The project is located in the new business center of Warsaw's Wola district, at 1 Szarych Szeregów street, near the Rondo Daszyńskiego metro station. The development project is managed by a developer wellrecognized on the real-estate development market, the SP invest holding.

The **Szarych Szeregów 1** project stands out of the ordinary by offering microapartments, 4.7 meters high, with mezzanines, inspired by lofts. as well as elegant common spaces and a lobby area.

Szarych Szeregów 1 is: