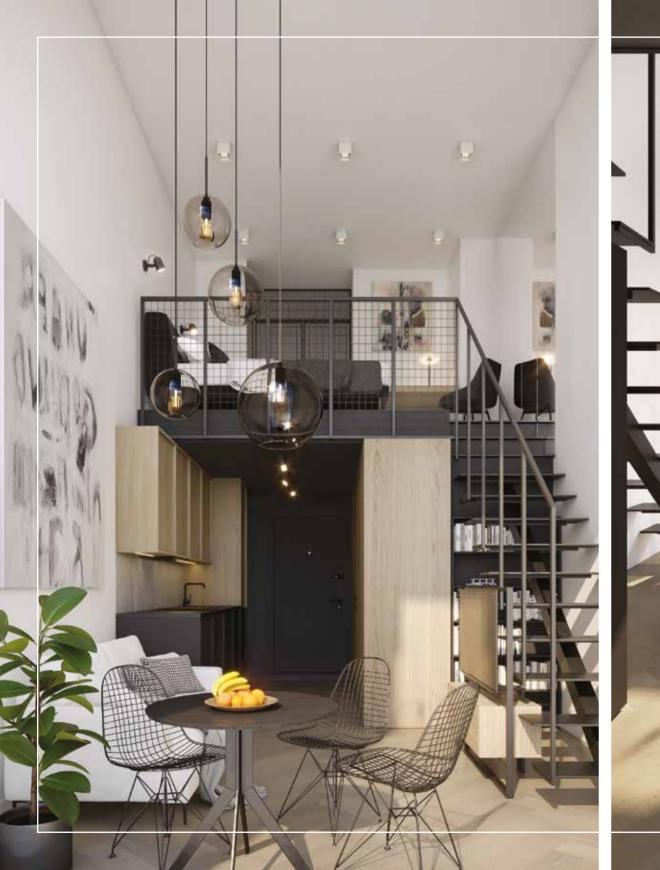

The **Szarych Szeregów 1** project stands out of the ordinary by offering microapartments, 4.7 meters high, with mezzanines, inspired by lofts. as well as elegant common spaces and a lobby area.

Szarych Szeregów 1 is:

## Data for investors

The final building permit for the **Szarych Szeregów 1** project specifies:

40

40 microapartments with mezzanines; ranging in sizes from 25 m<sup>2</sup> to 33 m<sup>2</sup>.

41

aparthotel rooms ranging in size from 17 m<sup>2</sup> to 33 m<sup>2</sup>, eligible for VAT deductions, of which 10 with gardens.